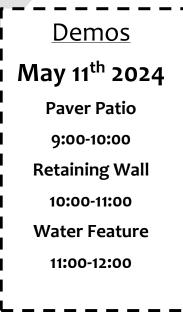

# DO IT YOURSELF DEMO DAY

May 11<sup>th</sup>, 2024 Learn how to install a:

- Retaining Wall
- Water Feature
  - Paver Patio
  - Lunch 11:00

2375 Sleeper Ln NE, Rochester, MN 55906

507-281-0669

## **Demo Previews**

#### Retaining Wall Demo.

- Layout of wall and planning.
- Proper sight excavation and prep.
- Base compaction and prep
- Block leveling and installation.
- Installing a corner with steps and without.
- Installing a radius wall.
- Geo grid.
- Installing wall coping and step downs.
- Small walls installation and questions.

#### Small Water Feature.

- Layout and site prep.
- Excavation of pond/water feature.
- Measuring and installing underlayment and liner.
- Boulder placement and shelf installation
- Installation of pond skimmer/vault and aquafalls.
- Bubbling boulder install.
- Water fill valve and UV clarifier.
- Pond care and maintenance.

#### Patio Demo.

- Layout and site prep.
- Excavation and sub-grade prep.
- Installation of base material and compaction.
- Leveling base and establishing grade.
- Sand screeding.
- Paver installing.
- Paver compaction and joint sand install.
- Paver restraint and grading next to paver